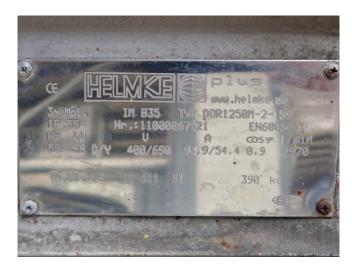

#### **Used Bitzer OSKA 7471-K**

Used Bitzer OSKA 7471-K open-drive screw compressor on NH 3 (ammonia). Complete with Helmke DOR1250M-2-159 - 50 Hz -55 kW -2970 RPM, 2 Bitzer OA4188A and OAS3088 oli separators, Alfa Laval AlfaNova 52-40H brazed heat exchanger as oil cooling and control box. The compressor has a displacement between 125,0 and 345,0 m³/h.