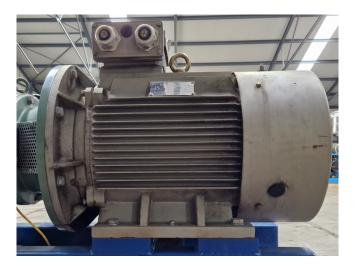

#### **Used Bitzer OSKA 7471-K**

Used Bitzer OSKA 7471-K open-drive screw compressor on NH 3 (ammonia). Complete with Helmke DOR1250M-2-159 - 50 Hz -55 kW -2970 RPM, 2 Bitzer OA4188A and OAS3088 oli separators, Alfa Laval AlfaNova 52-40H brazed heat exchanger as oil cooling and control box. The compressor has a displacement between 125,0 and 345,0 m³/h.