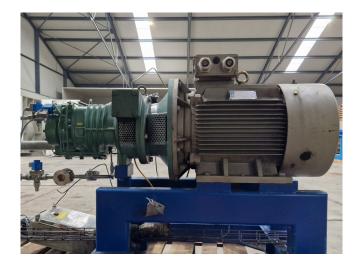

#### **Used Bitzer OSKA 7471-K**

Used Bitzer OSKA 7471-K open-drive screw compressor on NH 3 (ammonia). Complete with Helmke DOR1250M-2-159 - 50 Hz -55 kW -2970 RPM, 2 Bitzer OA4188A and OAS3088 oli separators, Alfa Laval AlfaNova 52-40H brazed heat exchanger as oil cooling and control box. The compressor has a displacement between 125,0 and 345,0 m³/h.