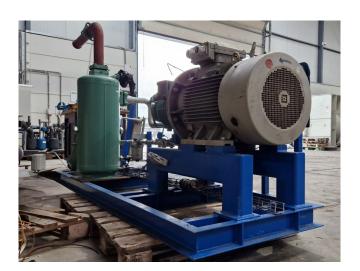

#### **Used Bitzer OSKA 7471-K**

Used Bitzer OSKA 7471-K open-drive screw compressor on NH 3 (ammonia). Complete with Helmke DOR1250M-2-159 - 50 Hz -55 kW -2970 RPM, 2 Bitzer OA4188A and OAS3088 oli separators, Alfa Laval AlfaNova 52-40H brazed heat exchanger as oil cooling and control box. The compressor has a displacement between 125,0 and 345,0 m³/h.