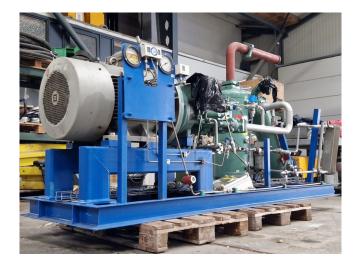

#### **Used Bitzer OSKA 7471-K**

Used Bitzer OSKA 7471-K open-drive screw compressor on NH 3 (ammonia). Complete with Helmke DOR1250M-2-159 - 50 Hz -55 kW -2970 RPM, 2 Bitzer OA4188A and OAS3088 oli separators, Alfa Laval AlfaNova 52-40H brazed heat exchanger as oil cooling and control box. The compressor has a displacement between 125,0 and 345,0 m³/h.

#### **Specifications**

| Brand                                   | Bitzer             |
|-----------------------------------------|--------------------|
| Туре                                    | OSKA 7471-K        |
| Refrigerant                             | NH 3 (ammonia)     |
| kW at +10°C/+40°C                       | 331,3              |
| kW at 0°C/+40°C                         | 228,2              |
| kW at -5ºC/+40ºC                        | 186,5              |
| kW at - $10^{\circ}$ C/+ $40^{\circ}$ C | 150,5              |
| Capacity Control                        | /                  |
| On steel base frame                     | /                  |
| Pressure safety switches                | ✓                  |
| Hp/Lp/Op                                |                    |
| Pressure gauges                         | ✓                  |
| Hp/Lp/Op                                |                    |
| Oil separator                           | /                  |
| Sight Glass                             | /                  |
| m3 / h                                  | 125,0 - 345,0 m³/h |
| Remarks                                 | Y.o.b. 2010        |
| Sizes                                   | 2000x1000x1650 mm  |
|                                         | (LxWxH)            |
| Stock                                   | 1                  |