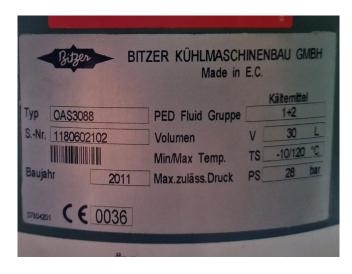

#### **Used Bitzer OSKA 7471-K**

Used Bitzer OSKA 7471-K open-drive screw compressor on NH 3 (ammonia). Complete with Helmke DOR1250M-2-159 - 50 Hz -55 kW -2970 RPM, 2 Bitzer OA4188A and OAS3088 oli separators, Alfa Laval AlfaNova 52-40H brazed heat exchanger as oil cooling and control box. The compressor has a displacement between 125,0 and 345,0 m³/h.