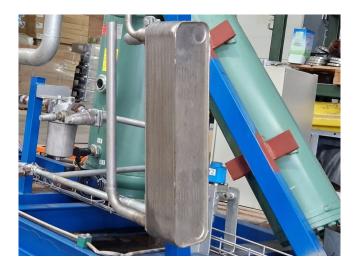

#### **Used Bitzer OSKA 7471-K**

Used Bitzer OSKA 7471-K open-drive screw compressor on NH 3 (ammonia). Complete with Helmke DOR1250M-2-159 - 50 Hz -55 kW -2970 RPM, 2 Bitzer OA4188A and OAS3088 oli separators, Alfa Laval AlfaNova 52-40H brazed heat exchanger as oil cooling and control box. The compressor has a displacement between 125,0 and 345,0 m³/h.