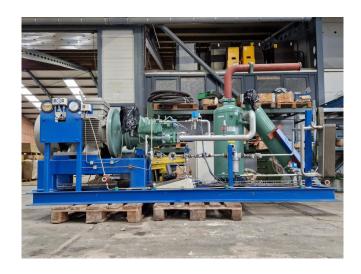

#### **Used Bitzer OSKA 7471-K**

Used Bitzer OSKA 7471-K open-drive screw compressor on NH 3 (ammonia). Complete with Helmke DOR1250M-2-159 - 50 Hz -55 kW -2970 RPM, 2 Bitzer OA4188A and OAS3088 oli separators, Alfa Laval AlfaNova 52-40H brazed heat exchanger as oil cooling and control box. The compressor has a displacement between 125,0 and 345,0 m³/h.

#### **Specifications**

| Brand                                   | Bitzer             |
|-----------------------------------------|--------------------|
| Туре                                    | OSKA 7471-K        |
| Refrigerant                             | NH 3 (ammonia)     |
| kW at +10°C/+40°C                       | 331,3              |
| kW at 0°C/+40°C                         | 228,2              |
| kW at -5ºC/+40ºC                        | 186,5              |
| kW at - $10^{\circ}$ C/+ $40^{\circ}$ C | 150,5              |
| Capacity Control                        | /                  |
| On steel base frame                     | /                  |
| Pressure safety switches                | ✓                  |
| Hp/Lp/Op                                |                    |
| Pressure gauges                         | ✓                  |
| Hp/Lp/Op                                |                    |
| Oil separator                           | /                  |
| Sight Glass                             | /                  |
| m3 / h                                  | 125,0 - 345,0 m³/h |
| Remarks                                 | Y.o.b. 2010        |
| Sizes                                   | 2000x1000x1650 mm  |
|                                         | (LxWxH)            |
| Stock                                   | 1                  |