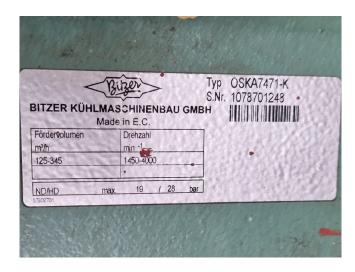

#### **Specifications**

| Brand                                   | Bitzer             |
|-----------------------------------------|--------------------|
| Туре                                    | OSKA 7471-K        |
| Refrigerant                             | NH 3 (ammonia)     |
| kW at +10°C/+40°C                       | 331,3              |
| kW at 0°C/+40°C                         | 228,2              |
| kW at -5ºC/+40ºC                        | 186,5              |
| kW at - $10^{\circ}$ C/+ $40^{\circ}$ C | 150,5              |
| Capacity Control                        | /                  |
| On steel base frame                     | /                  |
| Pressure safety switches                | ✓                  |
| Hp/Lp/Op                                |                    |
| Pressure gauges                         | ✓                  |
| Hp/Lp/Op                                |                    |
| Oil separator                           | /                  |
| Sight Glass                             | /                  |
| m3 / h                                  | 125,0 - 345,0 m³/h |
| Remarks                                 | Y.o.b. 2010        |
| Sizes                                   | 2000x1000x1650 mm  |
|                                         | (LxWxH)            |
| Stock                                   | 1                  |

#### **Used Bitzer OSKA 7471-K**

Used Bitzer OSKA 7471-K open-drive screw compressor on NH 3 (ammonia). Complete with Helmke DOR1250M-2-159 - 50 Hz -55 kW -2970 RPM, 2 Bitzer OA4188A and OAS3088 oli separators, Alfa Laval AlfaNova 52-40H brazed heat exchanger as oil cooling and control box. The compressor has a displacement between 125,0 and 345,0 m³/h.