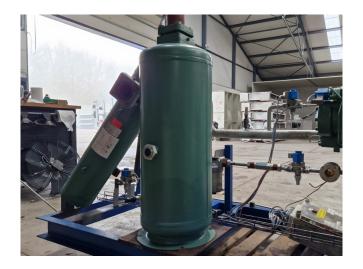

#### **Used Bitzer OSKA 7471-K**

Used Bitzer OSKA 7471-K open-drive screw compressor on NH 3 (ammonia). Complete with Helmke DOR1250M-2-159 - 50 Hz -55 kW -2970 RPM, 2 Bitzer OA4188A and OAS3088 oli separators, Alfa Laval AlfaNova 52-40H brazed heat exchanger as oil cooling and control box. The compressor has a displacement between 125,0 and 345,0 m³/h.