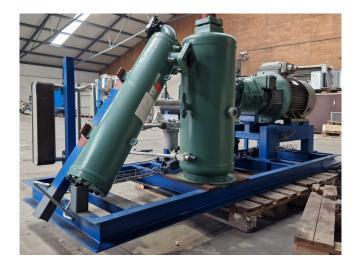

#### **Used Bitzer OSKA 7471-K**

Used Bitzer OSKA 7471-K open-drive screw compressor on NH 3 (ammonia). Complete with Helmke DOR1250M-2-159 - 50 Hz -55 kW -2970 RPM, 2 Bitzer OA4188A and OAS3088 oli separators, Alfa Laval AlfaNova 52-40H brazed heat exchanger as oil cooling and control box. The compressor has a displacement between 125,0 and 345,0 m³/h.