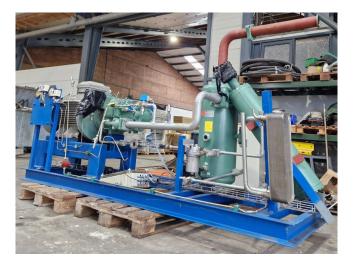

#### **Used Bitzer OSKA 7471-K**

Used Bitzer OSKA 7471-K open-drive screw compressor on NH 3 (ammonia). Complete with Helmke DOR1250M-2-159 - 50 Hz -55 kW -2970 RPM, 2 Bitzer OA4188A and OAS3088 oli separators, Alfa Laval AlfaNova 52-40H brazed heat exchanger as oil cooling and control box. The compressor has a displacement between 125,0 and 345,0 m³/h.