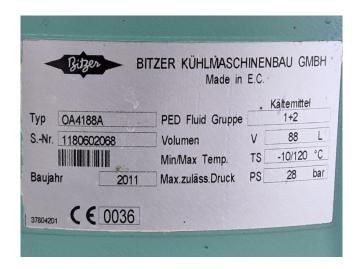

#### **Used Bitzer OSKA 7471-K**

Used Bitzer OSKA 7471-K open-drive screw compressor on NH 3 (ammonia). Complete with Helmke DOR1250M-2-159 - 50 Hz -55 kW -2970 RPM, 2 Bitzer OA4188A and OAS3088 oli separators, Alfa Laval AlfaNova 52-40H brazed heat exchanger as oil cooling and control box. The compressor has a displacement between 125,0 and 345,0 m³/h.