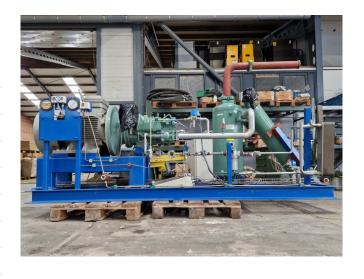

#### **Used Bitzer OSKA 7471-K**

Used Bitzer OSKA 7471-K open-drive screw compressor on NH 3 (ammonia). Complete with Helmke DOR1250M-2-159 - 50 Hz -55 kW -2970 RPM, 2 Bitzer OA4188A and OAS3088 oli separators, Alfa Laval AlfaNova 52-40H brazed heat exchanger as oil cooling and control box. The compressor has a displacement between 125,0 and 345,0 m³/h.

#### **Specifications**

| Brand                                   | Bitzer             |
|-----------------------------------------|--------------------|
| Туре                                    | OSKA 7471-K        |
| Refrigerant                             | NH 3 (ammonia)     |
| kW at +10°C/+40°C                       | 331,3              |
| kW at 0°C/+40°C                         | 228,2              |
| kW at -5ºC/+40ºC                        | 186,5              |
| kW at - $10^{\circ}$ C/+ $40^{\circ}$ C | 150,5              |
| Capacity Control                        | /                  |
| On steel base frame                     | /                  |
| Pressure safety switches                | ✓                  |
| Hp/Lp/Op                                |                    |
| Pressure gauges                         | ✓                  |
| Hp/Lp/Op                                |                    |
| Oil separator                           | /                  |
| Sight Glass                             | /                  |
| m3 / h                                  | 125,0 - 345,0 m³/h |
| Remarks                                 | Y.o.b. 2010        |
| Sizes                                   | 2000x1000x1650 mm  |
|                                         | (LxWxH)            |
| Stock                                   | 1                  |