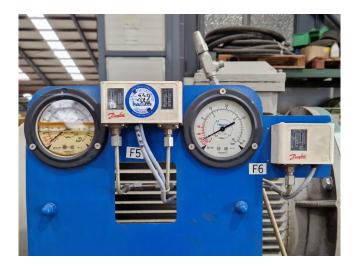

#### **Specifications**

| Brand                                   | Bitzer             |
|-----------------------------------------|--------------------|
| Туре                                    | OSKA 7471-K        |
| Refrigerant                             | NH 3 (ammonia)     |
| kW at +10°C/+40°C                       | 331,3              |
| kW at 0°C/+40°C                         | 228,2              |
| kW at -5ºC/+40ºC                        | 186,5              |
| kW at - $10^{\circ}$ C/+ $40^{\circ}$ C | 150,5              |
| Capacity Control                        | /                  |
| On steel base frame                     | /                  |
| Pressure safety switches                | ✓                  |
| Hp/Lp/Op                                |                    |
| Pressure gauges                         | ✓                  |
| Hp/Lp/Op                                |                    |
| Oil separator                           | /                  |
| Sight Glass                             | /                  |
| m3 / h                                  | 125,0 - 345,0 m³/h |
| Remarks                                 | Y.o.b. 2010        |
| Sizes                                   | 2000x1000x1650 mm  |
|                                         | (LxWxH)            |
| Stock                                   | 1                  |

#### **Used Bitzer OSKA 7471-K**

Used Bitzer OSKA 7471-K open-drive screw compressor on NH 3 (ammonia). Complete with Helmke DOR1250M-2-159 - 50 Hz -55 kW -2970 RPM, 2 Bitzer OA4188A and OAS3088 oli separators, Alfa Laval AlfaNova 52-40H brazed heat exchanger as oil cooling and control box. The compressor has a displacement between 125,0 and 345,0 m³/h.