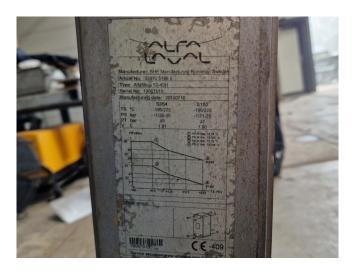

#### **Used Bitzer OSKA 7471-K**

Used Bitzer OSKA 7471-K open-drive screw compressor on NH 3 (ammonia). Complete with Helmke DOR1250M-2-159 - 50 Hz -55 kW -2970 RPM, 2 Bitzer OA4188A and OAS3088 oli separators, Alfa Laval AlfaNova 52-40H brazed heat exchanger as oil cooling and control box. The compressor has a displacement between 125,0 and 345,0 m³/h.